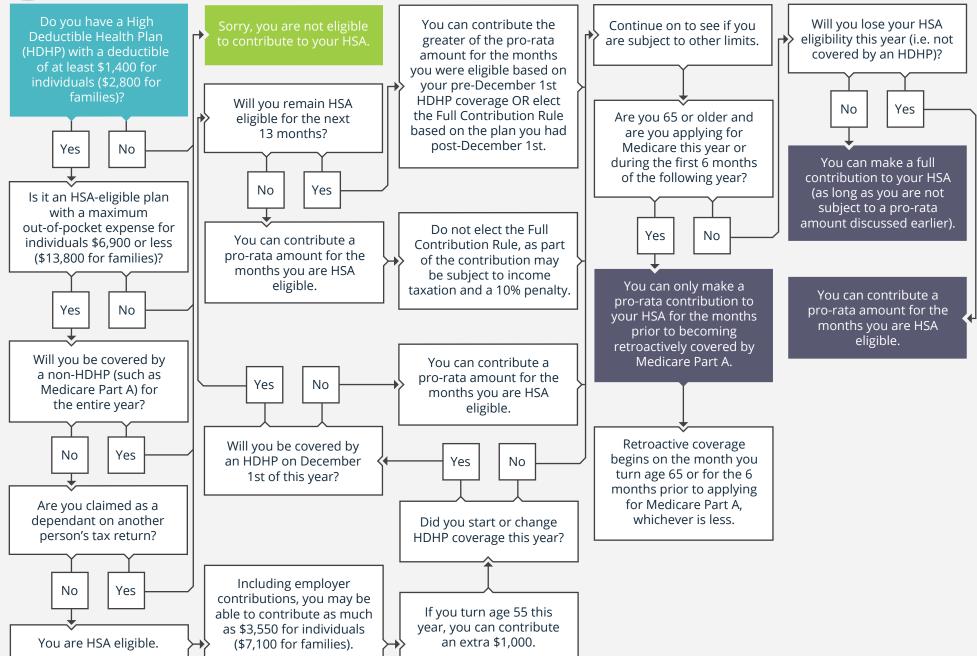

## 2020 · CAN I MAKE A DEDUCTIBLE CONTRIBUTION TO MY HSA?







## LOOKING FOR A FIDUCIARY, FEE-ONLY ADVISOR?



## **ABOUT US:**

•

Cove Financial Planning is a fiduciary, fee-only Registered Investment Advisor that provides comprehensive financial planning and investment management services with a focus on Socially Responsible Investing (SRI). Cove primarily works with clients virtually across the country. Their mission is to help individuals and families align their financial plan and investments with their future goals as well as their core values.

Cove has been featured in national publications including The New York Times, USA Today, CNBC, Business Insider, Investment News, Financial Planning Magazine, Investor's Business Daily, MarketWatch, NerdWallet and Bustle.

Visit our website for more information or to schedule a free initial consultat