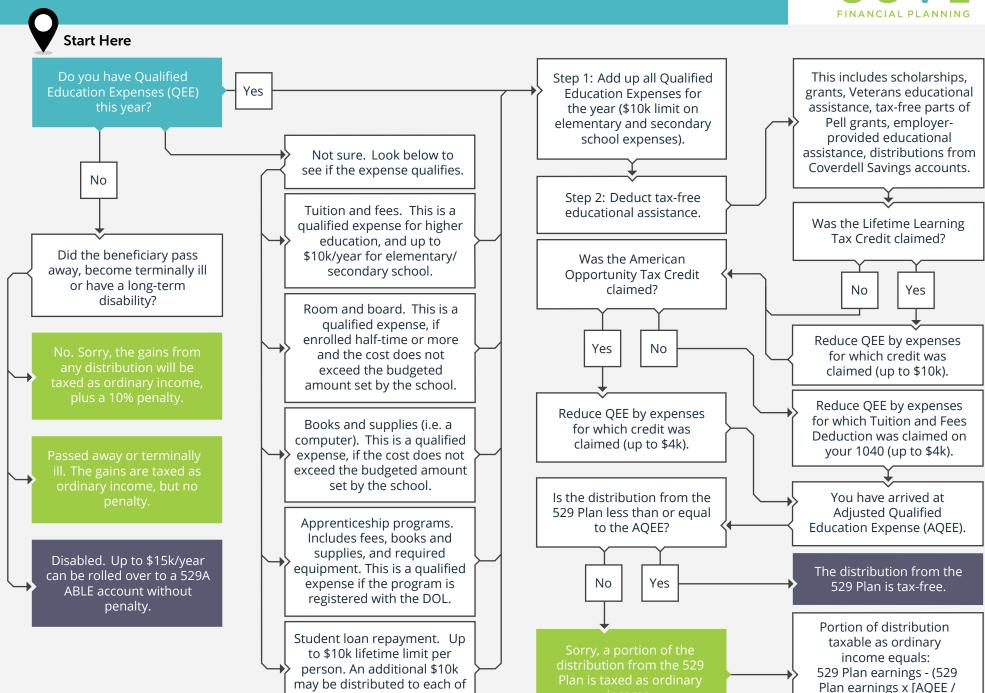

## 2020 · IS THE DISTRIBUTION FROM MY 529 PLAN TAXABLE?

529 Plan Distribution]).

the beneficiary's siblings.